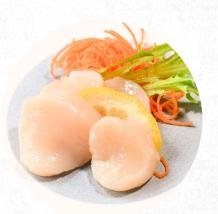

### Oyster

\$0 (2 ways)

Scallop Sashimi

\$0

King Fish Jalapeno (GF)

\$0

Wagyu **Beef Tataki** (GF)

\$0