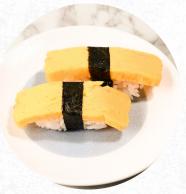

# SUSHI & ROLLS

Soft Shell Crab Roll \$0 (2 pcs)

Salmon Tobiko Roll (GF)

\$0 (2 pcs)

Tuna Nigiri (GF) \$0 (2 pcs)

Ebi Nigiri

\$0 (2 pcs)

Aburi Wagyu Beef

**Tiger Roll** 

\$0 (2 pcs)

Salmon Nigiri (GF)

\$0 (2 pcs)

Tamago

\$0 (2 pcs)

Aburi Salmon (GF)

\$\$0 (2 pcs)