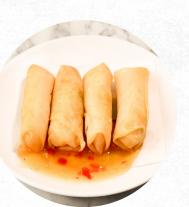

# SIDE MENU

Prawn Gyoza

\$0

Pork Gyoza

\$0

Steam Rice (GF) (VG) \$0

Miso Soup (GF)

\$0